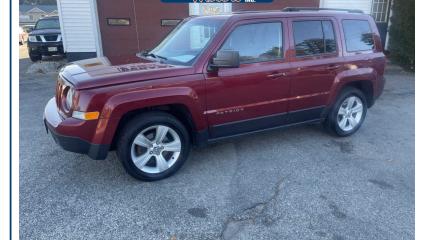

## 2015 JEEP PATRIOT LATITUDE 4WD

\$7,000

1 OLD ORCHARD ROAD OLD ORCHARD BEACH ME,04064

Scan QR Code or Click Here

## WWW.DUHAMELMOTORSING.COM

**VIN: 1C4NJRFB3FD317210** 

STK#: 350

EXTERIOR COLOR: RED DRIVETRAIN: 4WD TRIM: LATITUDE 4WD CONDITION: USED MPG HIGHWAY: 23 - 27 COLOR: RED

**MILEAGE: 146000** 

INTERIOR COLOR: BLACK TRANSMISSION: AUTOMATIC ENGINE: 2.4L L4 DOHC 16V

MPG CITY: 20 - 21

**DESCRIPTION/OPTIONS:** 15 jeep patriot 4 cylinder automatic 4WD with 146K. Runs and drives great, need nothing. New inspection, 30 day and 30 day warranty. 7000 plus tax and title. No in house financing