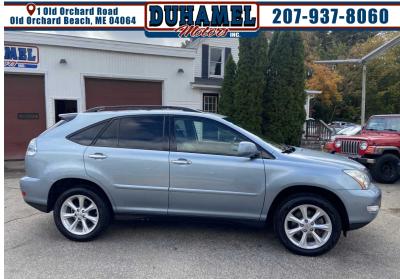

## **2008 LEXUS RX 350 FWD**

\$7,200

1 OLD ORCHARD ROAD OLD ORCHARD BEACH ME,04064

Scan QR Code or Click Here

## WWW.DUHAMELMOTORSING.COM

VIN: JTJGK31U980015262

STK#: 18

EXTERIOR COLOR: BLUE

**DRIVETRAIN: FWD** 

TRIM: FWD

**CONDITION: USED** 

MPG HIGHWAY: 23

COLOR: BLUE

**MILEAGE: 143500** 

INTERIOR COLOR: BLACK

TRANSMISSION: AUTOMATIC

**MPG CITY: 18** 

**DESCRIPTION/OPTIONS:** 08 Lexus RX350 V6 front wheel drive (Florida car) automatic with 143,500 miles. Runs and drives great, needs nothing. New inspection, 14 day plate and 30 day warranty. 7200 plus tax and title.