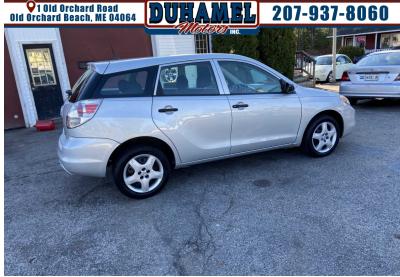

## 2006 TOYOTA MATRIX 4WD

\$4,000

1 OLD ORCHARD ROAD OLD ORCHARD BEACH ME,04064

Scan QR Code or Click Here

## WWW.DUHAMELMOTORSING.COM

VIN: 2T1LR32E96C552236 COLOR: SILVER STK#: 211 MILEAGE: 146000

EXTERIOR COLOR: SILVER

DRIVETRAIN: 4WD

TRANSMISSION: AUTOMATIC
TRIM: 4WD

ENGINE: 1.8L L4 DOHC 16V

CONDITION: USED MPG CITY: 26

**DESCRIPTION/OPTIONS:** 06 Toyota Matrix 4WD 4 cylinder automatic with 146K. New inspection, 14 day plate and 30 day warranty. Runs and drives great, needs nothing. 4000 plus tax and title.

Child Safety Door Locks Vehicle Anti-Theft 4WD/AWD **ABS Brakes** Electronic Brake Assistance Driver Airbag Passenger Airbag Air Conditioning Tachometer Tilt Steering Tilt Steering Column Tire Pressure Monitor AM/FM Radio CD Player Second Row Folding Seat Cargo Area Cover Cargo Area Tiedowns Cargo Net **Daytime Running Lights** Front Air Dam Steel Wheels Rear Window Defogger Rear Spoiler **Interval Wipers** 